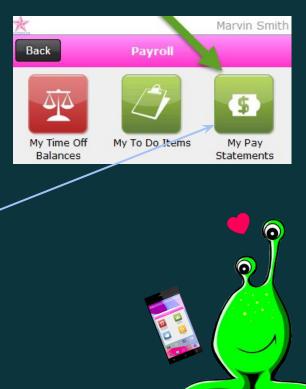

#### I Can View My Pay Statements On My Phone!

- Download TotalHR Works App
- Click On Payroll
- Then Click on My Pay
   Statements

0