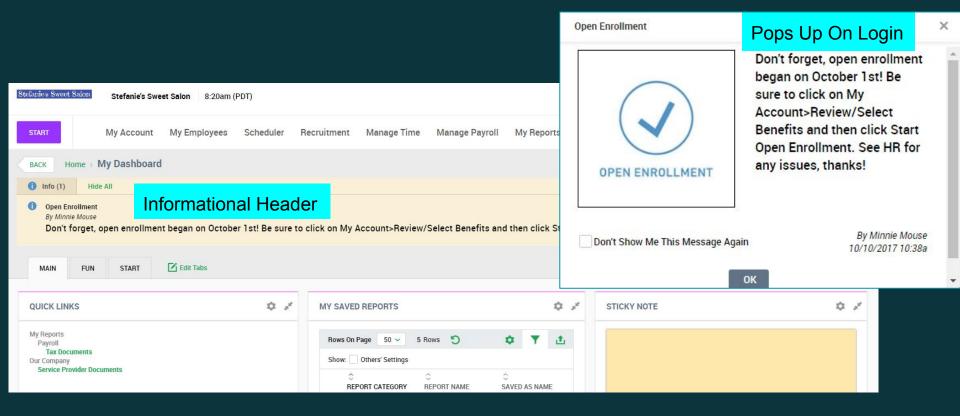

| -               |                 |               |           | -                             | 1.70                                        | Stefar          | ie's Sweet Salon  |  |
|   |                                                                                              | F         | Jasmine              | Raja                  |                     | IN                            | 10:00a          | -               | 10/06/2       | 017       | 2.26                          | -                                           | Stefar          | ie's Sweet Salon  |  |



#### Benefits



Janet has nothing to worry about, PayMaster already set her up for success!





#### Announcements





Create your own personalized announcements!

#### Create a Pop Up or Informational Header





## How The Employee Enrolls:

| Stefani                 | es Sweet Salor   | 1 Stefanie's Sweet S | Salon 7:27am (           | PDT)                          |                                                         |         |                     | Admin                     | V 🚺 Marvin Smit | m ~ 40 That is ear |
|-------------------------|------------------|----------------------|--------------------------|-------------------------------|---------------------------------------------------------|---------|---------------------|---------------------------|-----------------|--------------------|
| STA                     | RT               | My Account           | ly Reports C             | Our Company                   |                                                         |