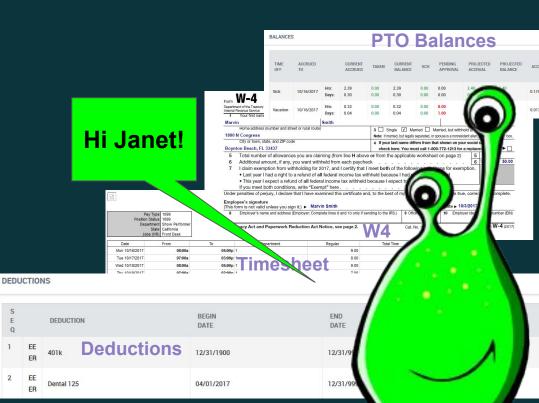

# The Employees Are Coming?!

#### Great News Janet!

Janet! Don't you know the employees have access to their accounts online and on their phone!

#### Time Off Requests And PTO Balances

Janet, I need off for Halloween... I am going to be a Payroll Specialist!

## Marvin Request Time Off in HCM