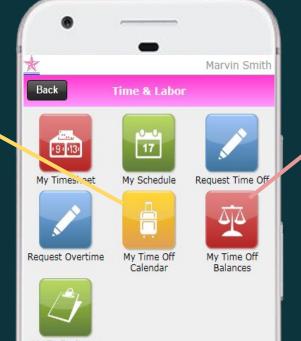

## Marvin Request Time Off in HCM

#### Time off requests for employee is also found under My Account > Time Off

| START My Ac                                                       | Time Off Lookup      |             |               |               | 0 Admin 🗸          | $\mathbf{Q}$ Marvin Smith $\vee$ | *0           | 0    |
|-------------------------------------------------------------------|----------------------|-------------|---------------|---------------|--------------------|----------------------------------|--------------|------|
| My Overtime Requests<br>My Pay Statements                         | Time Offs            |             |               |               |                    | SUBMIT REQUEST                   | r view Hi    | Q,   |
| My Paycheck Simulator My Parformance Paylews Time Off My Schedule | Disaster Day         | TIME<br>OFF | ACCRUED<br>TO |               | CURRENT<br>ACCRUED | TAKEN                            |              | ANCE |
| My Settings<br>My Tax Information                                 | Holiday<br>Jury Duty | Sick        | 10/16/2017    | Hrs:<br>Days: | 2.39<br>0.30       | 0.00<br>0.00                     | 2.39<br>0.30 |      |
| My Time Off<br>My Timesheet<br>My To Do Items                     | Unpaid Time Off      | Vacation    | 10/16/2017    | Hrs:<br>Days: | 0.32<br>0.04       | 0.00<br>0.00                     | 0.32<br>0.04 |      |
| COMMENTS                                                          | Vacation             |             |               |               |                    |                                  |              |      |