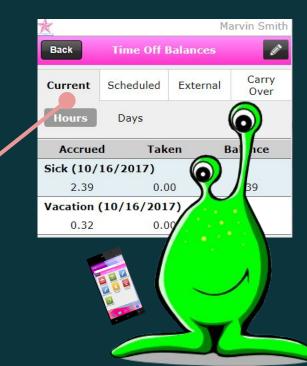

#### Time off requests for employee is also found under My Account > Time Off

| START My Ac                                                       | Time Off Lookup      |             |               |               | 0 Admin 🗸          | $\mathbf{Q}$ Marvin Smith $\vee$ | *0           | 0    |
|-------------------------------------------------------------------|----------------------|-------------|---------------|---------------|--------------------|----------------------------------|--------------|------|
| My Overtime Requests<br>My Pay Statements                         | Time Offs            |             |               |               |                    | SUBMIT REQUEST                   | r view Hi    | Q,   |
| My Paycheck Simulator My Parformance Paylews Time Off My Schedule | Disaster Day         | TIME<br>OFF | ACCRUED<br>TO |               | CURRENT<br>ACCRUED | TAKEN                            |              | ANCE |
| My Settings<br>My Tax Information                                 | Holiday<br>Jury Duty | Sick        | 10/16/2017    | Hrs:<br>Days: | 2.39<br>0.30       | 0.00<br>0.00                     | 2.39<br>0.30 |      |
| My Time Off<br>My Timesheet<br>My To Do Items                     | Unpaid Time Off      | Vacation    | 10/16/2017    | Hrs:<br>Days: | 0.32<br>0.04       | 0.00<br>0.00                     | 0.32<br>0.04 |      |
| COMMENTS                                                          | Vacation             |             |               |               |                    |                                  |              |      |