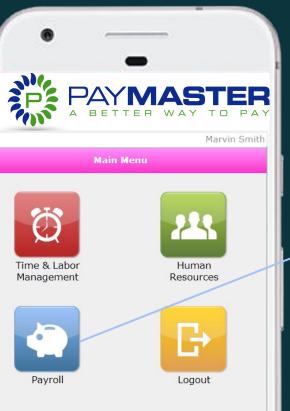

#### I Can View My Pay Statements On My Phone!

- Download TotalHR Works App
- Click On Payroll
- Then Click on My Pay
   Statements

0