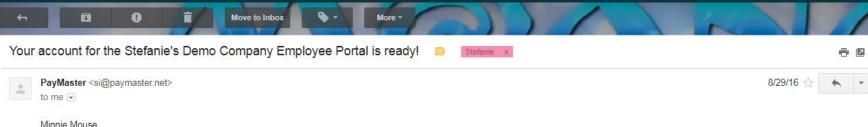

#### Welcome Email

Minnie Mouse,

An account has been created for you on the Stefanie's Demo Company Employee Portal. Your account can be used to retrieve paystubs, W-2s and more! If you have any questions about the authenticity of this email, please consider that we're, PayMaster (http://www.paymaster.net -- http://www.urlvoid.com/scan/paymaster.net), linking you to a website with a safe reputation (Login - - http://www.urlvoid.com/scan/saashr.com) that has been registered for over a decade. If you still have questions, inquire with your direct manager or someone in your company's Payroll/HR department. Otherwise, before attempting to log in, please consider the following:

In order to continue setting up your account, click the Login link and use the following credentials when prompted:

- Username = MMouse89
- Password = Last 9 Digits Of Social Security

If you have any questions, please contact your direct manager or your company's Payroll/HR department for further support.